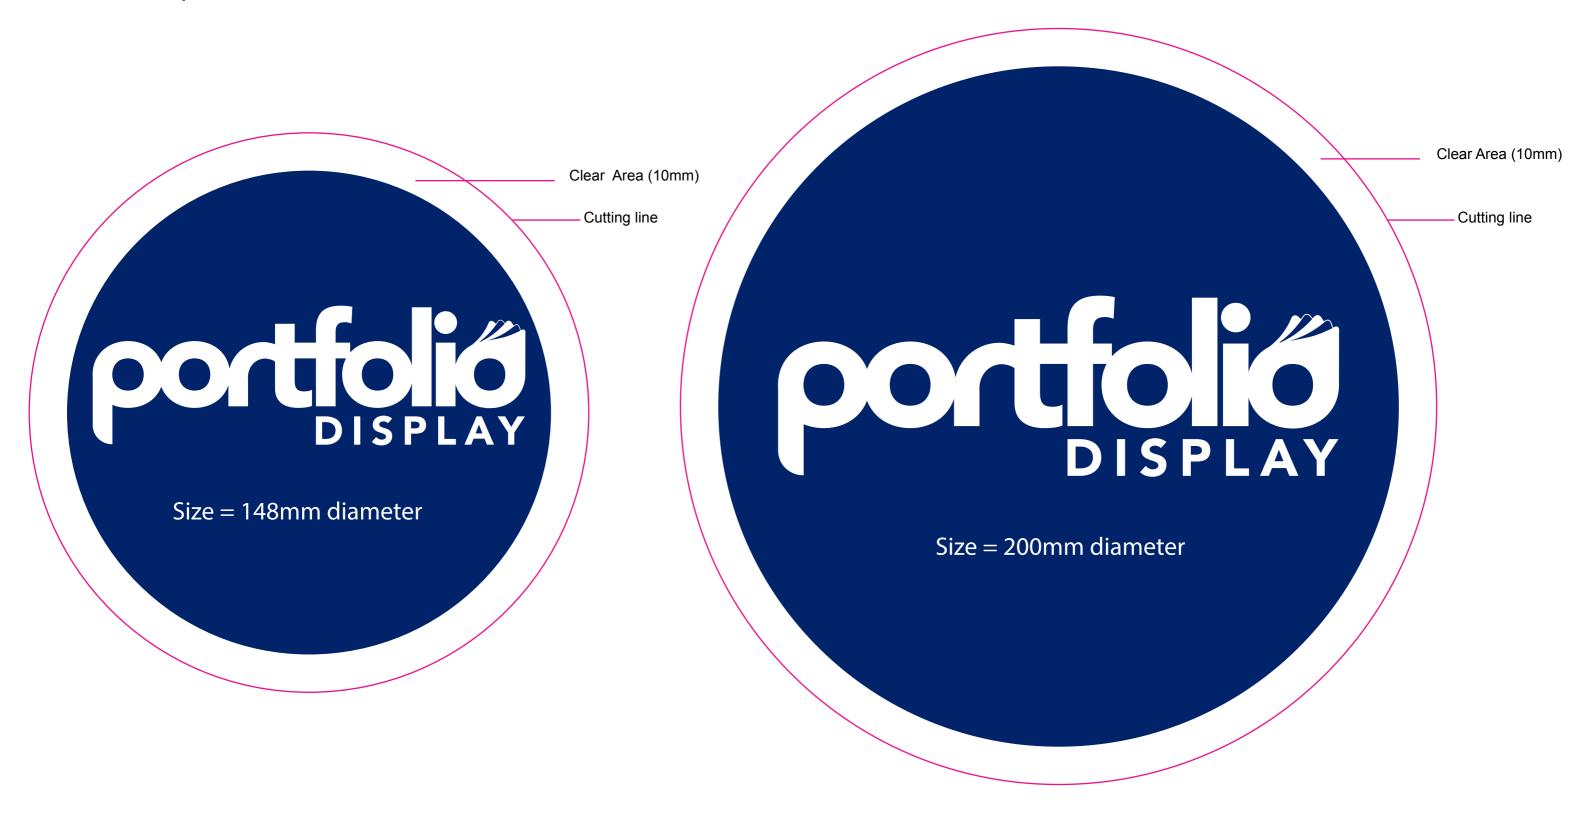

## Circular templates shown below:

(Custom shapes available on request)

## **Artwork Requirements**

- Logos and text as vector graphics where possible
- 10mm Clear edge to prevent curling
- Images at 300dpi
- All text converted to outlines
- No crop or printer marks are required
- Artwork supplied full size (we can supply any size)