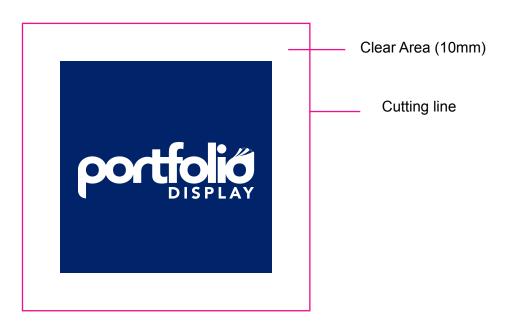

### **Artwork Requirements**

- Logos and text as vector graphics where possible
- 10mm Clear edge to prevent curling
- Images at 300dpi
- All text converted to outlines
- No crop or printer marks are required
- Artwork supplied full size (we can supply any size)

Copyright © Portfolio Display Ltd. All Rights Reserved

Rectangular and square templates shown below:

(Custom shapes available on request)