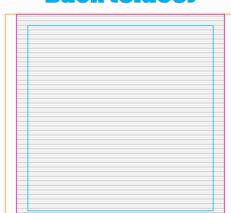

## **Back (Side3)**

## Key:

Bleed Boundary (Each Sheet) = 61x61mm
Bleed Boundary (Sides) = 61x55mm

Max Print Area (Each Sheet) = 55x55mm

Max Print Area (Sides) = 55x55mm

Text limit (Each Sheet)= 49x49mm

Text limit (Sides)= 49x49mm

Artwork Size (Sheets) = NA?

Artwork Size (Front) = NA?

Artwork Size (Left) = NA?

Artwork Size (Back) = NA?

Artwork Size (Right) = NA?