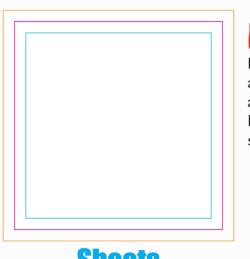

# Block-Nate Range - 4A Product Dimension(mm): 55x55x55 (approx 550sheets)

## Note:

If printing on both the top and sides a 2mm white border is required around the perimeter of each sheet. If the print went to the edge this would show down the side of the block.

**Sheets** 

## Key:

Bleed Boundary (Each Sheet) = 61x61mm
Bleed Boundary (Sides) = 61x55mm

Max Print Area (Each Sheet) = 55x55mm

Max Print Area (Sides) = 55x55mm

Text limit (Each Sheet)= 49x49mm

Text limit (Sides)= 49x49mm