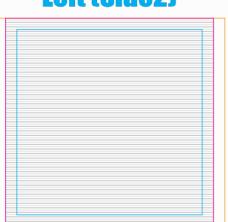

## **Left (Side2)**

## Key:

Bleed Boundary (Each Sheet) = 61x61mm
Bleed Boundary (Sides) = 61x55mm

Max Print Area (Each Sheet) = 55x55mm

Max Print Area (Sides) = 55x55mm

Text limit (Each Sheet)= 49x49mm

Text limit (Sides)= 49x49mm

Artwork Size (Sheets) = NA?

Artwork Size (Front) = NA?

Artwork Size (Left) = NA?

Artwork Size (Back) = NA?

Artwork Size (Right) = NA?