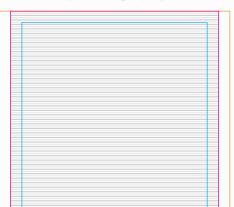

# Block-Nate Range - 4A Product Dimension(mm): 55x55x55 (approx 550sheets)

## Key:

Bleed Boundary (Each Sheet) = 61x61mm
Bleed Boundary (Sides) = 61x55mm

Max Print Area (Each Sheet) = 55x55mm

Max Print Area (Sides) = 55x55mm

Text limit (Each Sheet)= 49x49mm

Text limit (Sides)= 49x49mm

Artwork Size (Sheets) = NA?

Artwork Size (Front) = NA?

Artwork Size (Left) = NA?

Artwork Size (Back) = NA?

Artwork Size (Right) = NA?