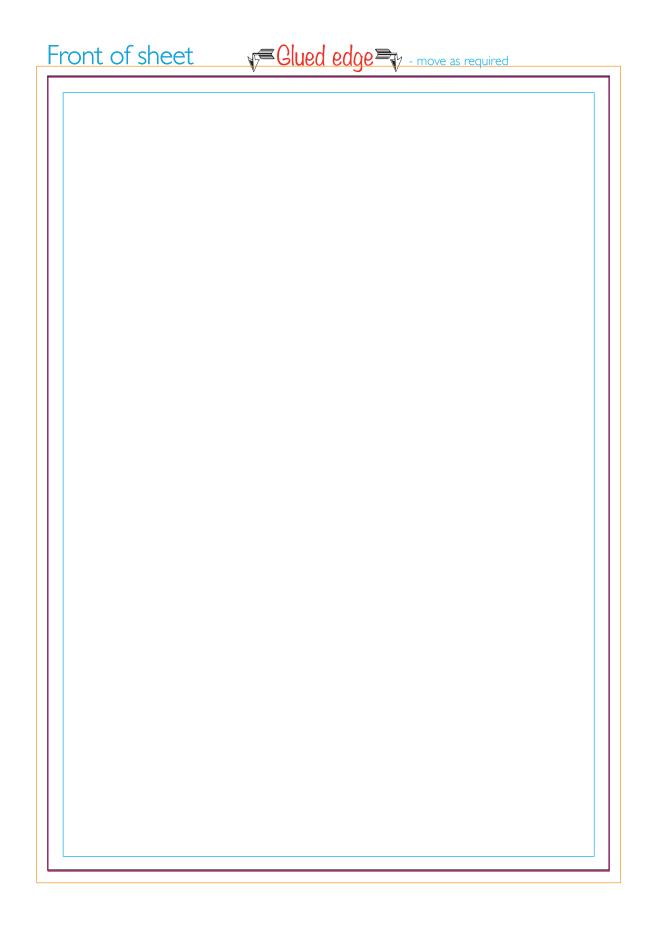

## Please see page 2 of this PDF for full size template

We reccomend using Adobe Creative Suite to design your artwork

# A5 Desk-Mate.

Product Dimension(mm): 148x210

# Key:

Bleed Boundary = 154x216mm
Max Print Area = 148x210mm
Text limit = 140x202mm

Artwork Size (Front) = ??
Artwork Size (Reverse) = ??