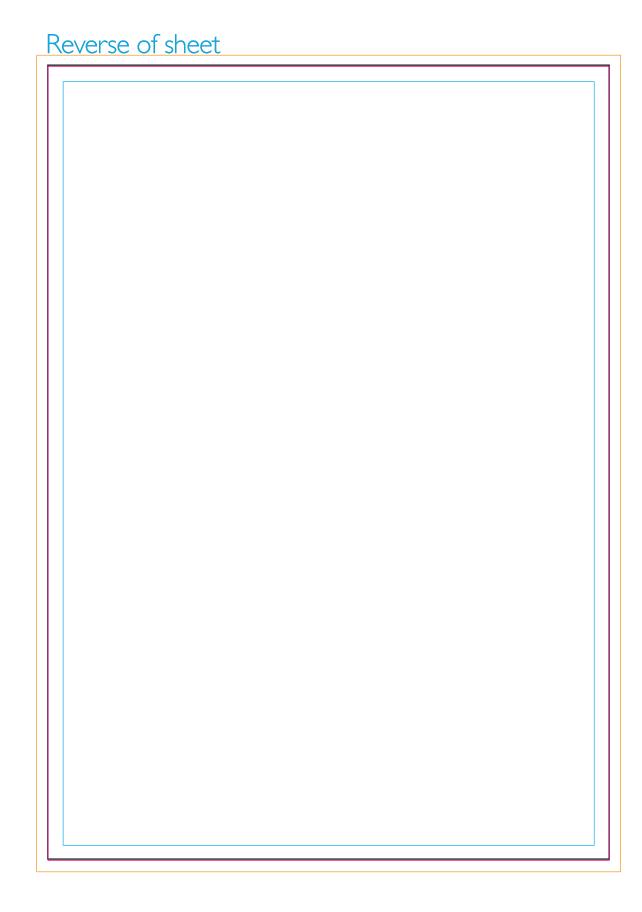

## Please see page 2 of this PDF for full size template

We reccomend using Adobe Creative Suite to design your artwork

# A5 Desk-Mate.

Product Dimension(mm): 148x210

# Key:

Bleed Boundary = 154x216mm
Max Print Area = 148x210mm
Text limit = 140x202mm

Artwork Size (Front) = ??
Artwork Size (Reverse) = ??