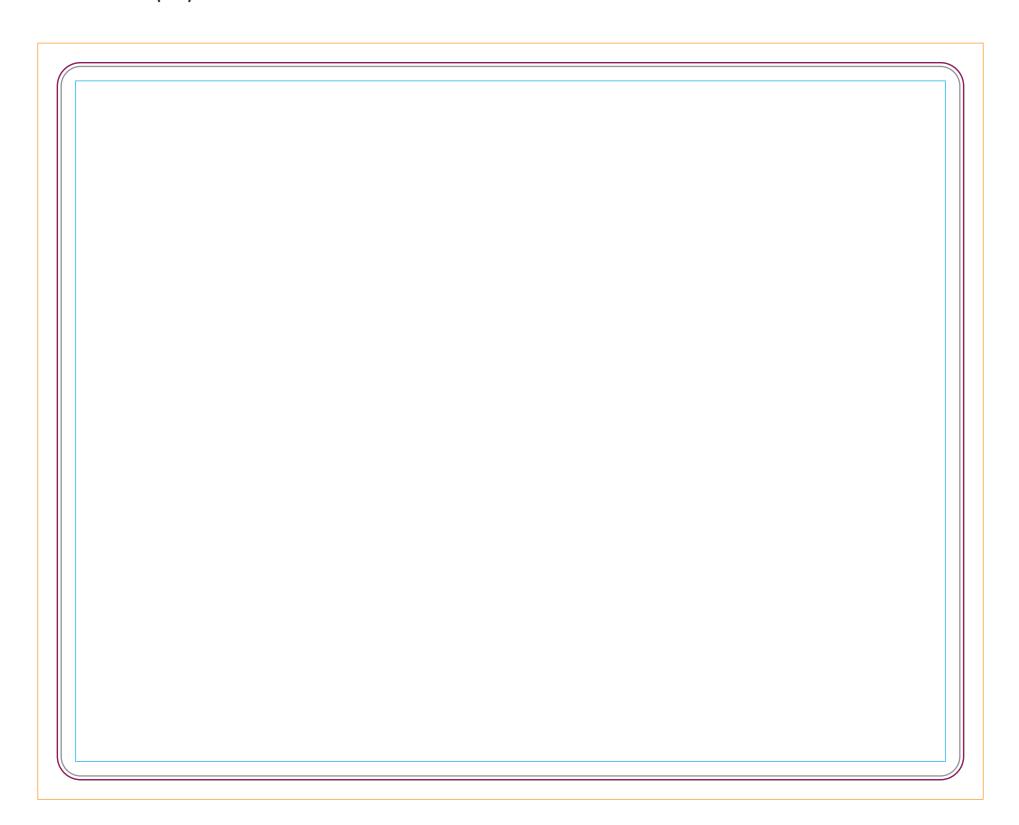

# **Brite-Mat... Mouse Mat**

Product Dimension(mm): 240x190

## Key:

Bleed Boundary = 250x200mm
Max Print Area = 240x190mm
Text limit = 230x180mm

Artwork Size = ??