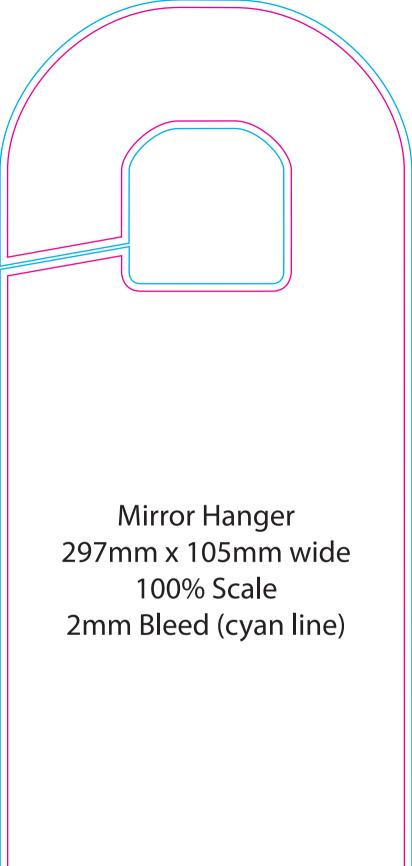

# Mirror Hanger Template

#### Please see page 2 of this PDF for full size template

We recommend using Adobe Creative Suite to design your artwork

#### **Artwork Requirements**

- Logos and text as vector graphics where possible
- 2mm Bleed as shown by the blue area
- Images at 300dpi
- All text converted to outlines
- No crop or printer marks are required