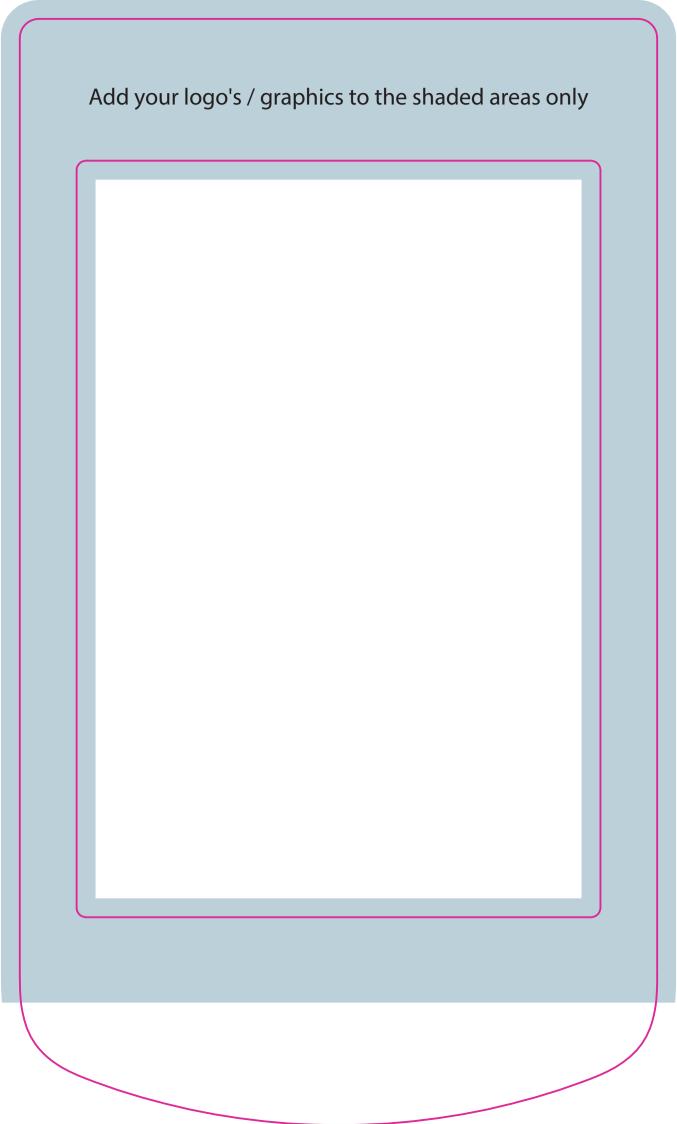

# Branded Silent Spec Card Holder - A5

### Please see page 2 of this PDF for full size template

We recommend using Adobe Creative Suite to design your artwork