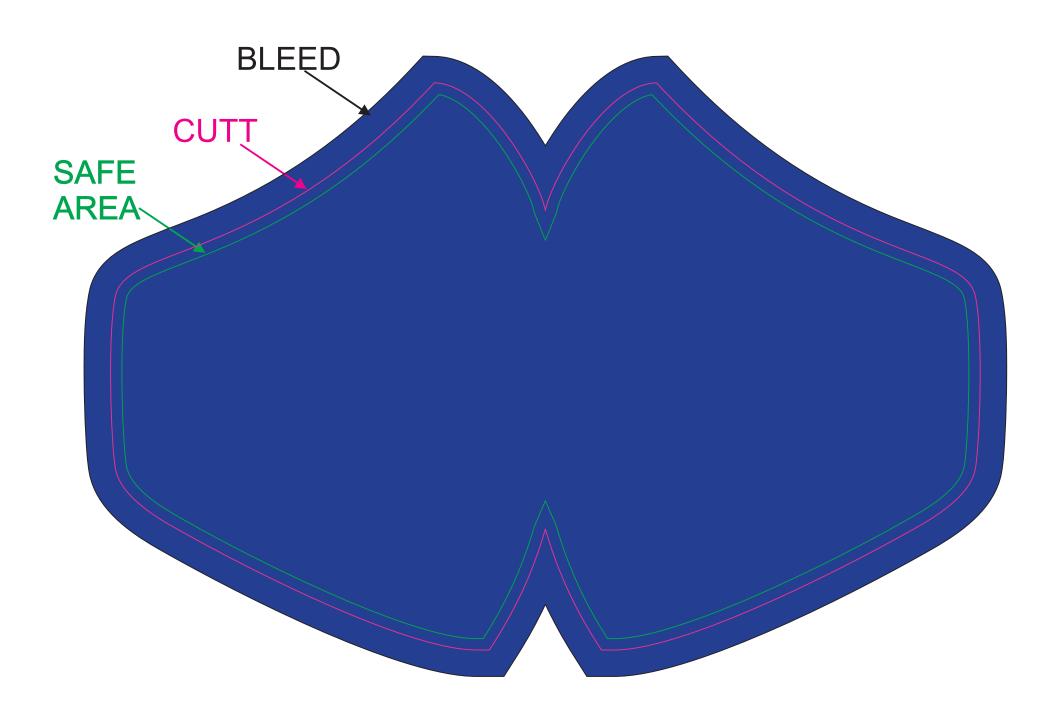

## **Artwork Requirements**

- Logos and text as vector graphics where possible
- 2mm Bleed as shown by the blue area
- Images at 300dpi
- All text converted to outlines
- No crop or printer marks are required

# Size L - XL