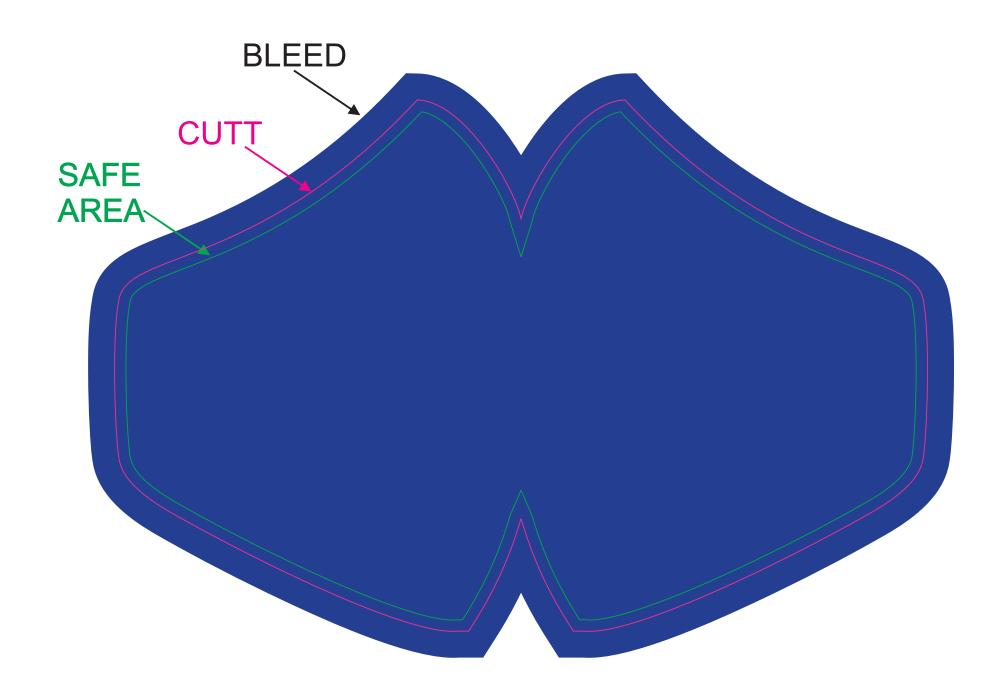

## **Artwork Requirements**

- Logos and text as vector graphics where possible
- 2mm Bleed as shown by the blue area
- Images at 300dpi
- All text converted to outlines
- No crop or printer marks are required

## Size S - M