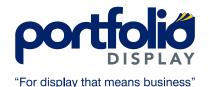

### **Artwork Requirements**

- Logos and text as vector graphics where possible
- 3mm Bleed or 3mm clear border as per material
- Images at 300dpi
- All text converted to outlines
- No crop or printer marks are required
- Artwork supplied full size (we can supply any size)

We can print rear window stickers to any size required, on either self cling or self adhesive - see below for guidelines for each material

Example design, with bleed added for self adhesive vinyl.

Please note: We require a 3mm clear edge for self cling window stickers - this helps prevent the media curling at the edges.