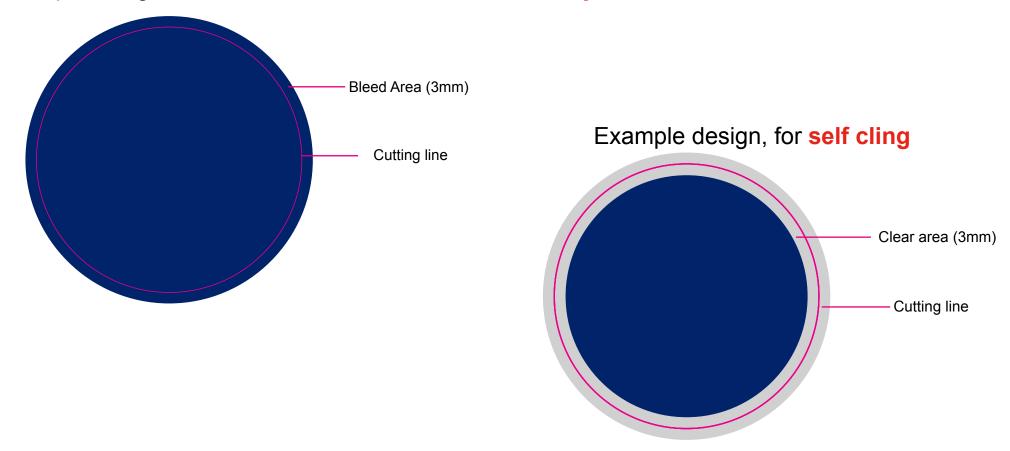

We can print rear window stickers to any size required, on either self cling or self adhesive - see below for guidelines for each material

Example design, with bleed added for self adhesive vinyl.

Please note: We require a 3mm clear edge for self cling window stickers - this helps prevent the media curling at the edges.